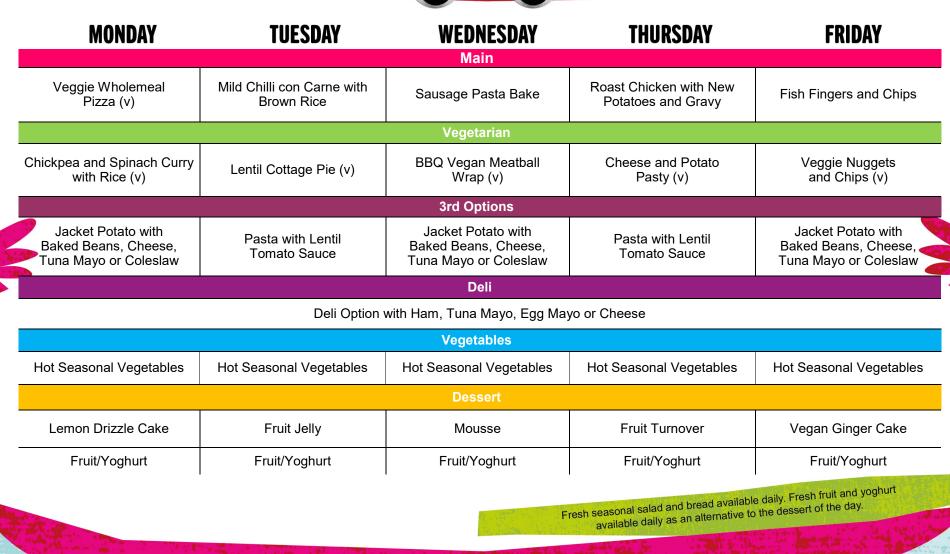

Allergy information available on request



17th Apr, 8th May, 29th May, 19th Jun, 10th Jul, 4th Sep, 25th Sep, 16th Oct









WFF

Allergy information available on request









WFFK 7

Allergy information available on request



| MONDAY                                                              | TUESDAY                              | WEDNESDAY<br>Main                                                   | THURSDAY                                         | FRIDAY                                                                    |
|---------------------------------------------------------------------|--------------------------------------|---------------------------------------------------------------------|--------------------------------------------------|------------------------------------------------------------------