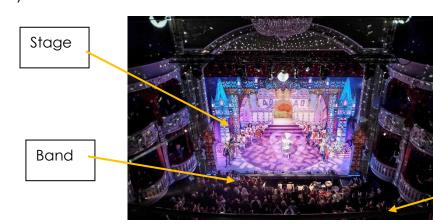

My class and I will watch the Panto.

Seats

There will be a 'Baddie' and a 'Goodie'.

There might be some loud noises and flashing lights.

There will be singing and dancing.

There are two parts to the panto.