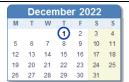

## I am going to the Panto with school today.

I will be going to see the Panto with school today.

Thursday 1st Dec 2022

First my class and I will get on a coach.

The coach will drive to the Everyman Theatre in Cheltenham.