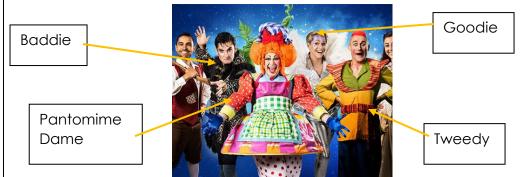

My class and I will watch the Panto.

Seats

There will be a 'Baddie' and a 'Goodie'.

There might be some loud noises and flashing lights.

There will be singing and dancing.

There are two parts to the panto.