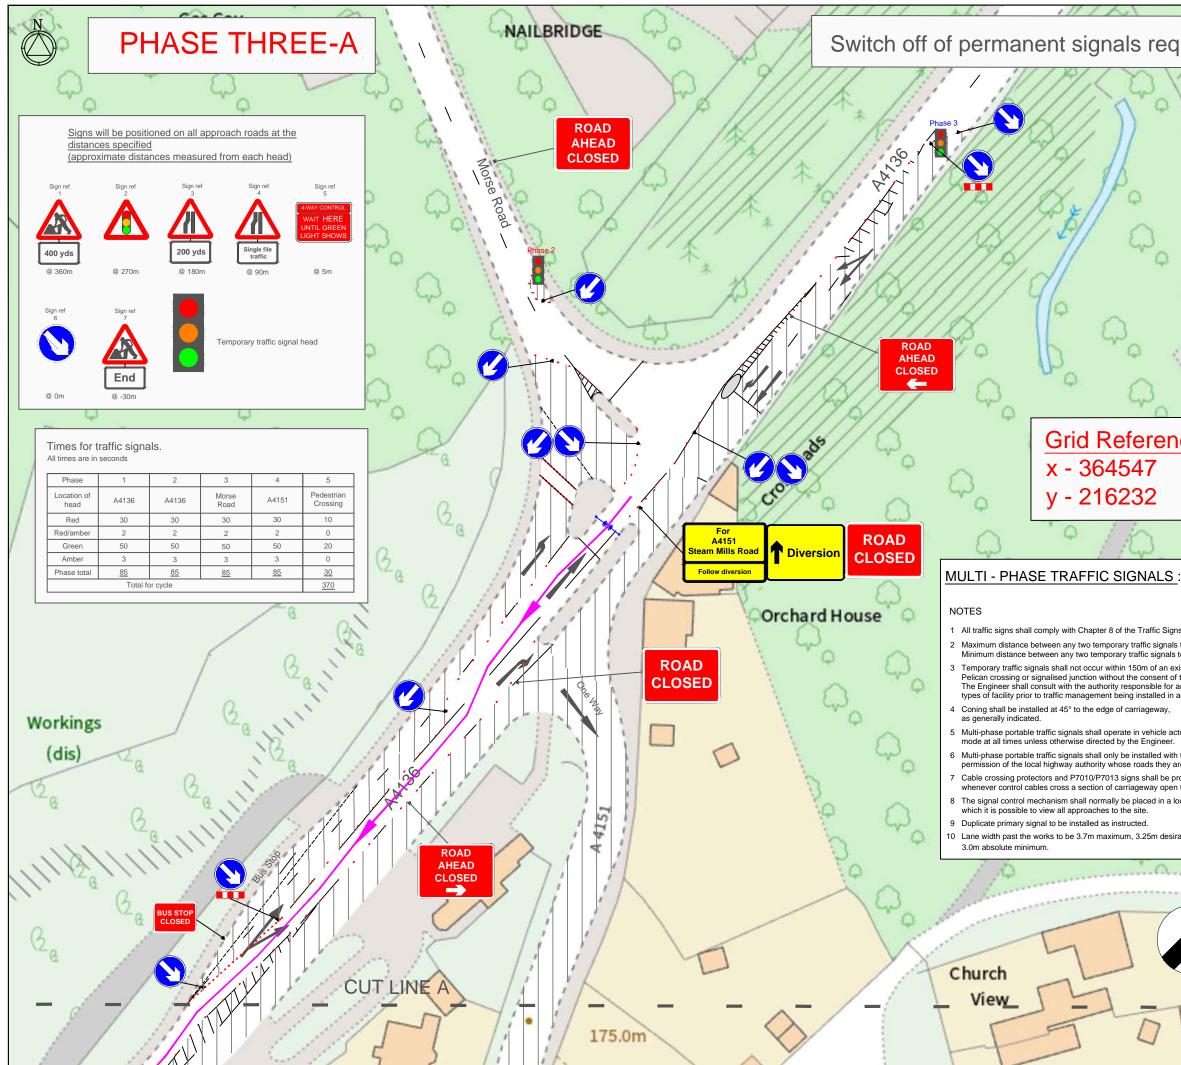

|                                                                                                                 | NOTES                                                                                                                                                                                                                                                                                                                                                                                                    |
|-----------------------------------------------------------------------------------------------------------------|----------------------------------------------------------------------------------------------------------------------------------------------------------------------------------------------------------------------------------------------------------------------------------------------------------------------------------------------------------------------------------------------------------|
| quired                                                                                                          | All traffic signs shall comply with Chapter 8 of the Traffic Signs Manual     Maximum distance between any two temporary traffic signals to be 24m.     Minimum distance between any two temporary traffic signals to be 30m.     Temporary traffic signals shall not occur within 150m of an existing level crossing,     Pelician crossing or signalised junction without the consent of the Engineer. |
| V. Y                                                                                                            | The Engineer shall consult with the authority responsible for any of these<br>types of facility prior to traffic management being installed in adjacent areas.<br>4 Coning shall be installed at 45° to the edge of carriageway,<br>as generally indicated.                                                                                                                                              |
| \$111                                                                                                           | DETAIL B                                                                                                                                                                                                                                                                                                                                                                                                 |
| Q.11                                                                                                            | Single/Dual carriageway 40mph or less - 450mm traffic cones, spacing 1.5m.<br>Single/Dual carriageway 50mph or more - 750mm traffic cones, spacing 1.5m.<br>Dual carriageway national speed limit - 750mm traffic cones, spacing 1.5m,<br>relaxation 3m.                                                                                                                                                 |
| X                                                                                                               | Notes:<br>1) During darkness, warning lights to BS EN 12352:2006 should<br>be provided in accordance with Table A1.3 (Appendix 1).                                                                                                                                                                                                                                                                       |
| Q.                                                                                                              | 2) 45° tapers have 1.5m spacing, no relaxations. 3) On motorways and NSL AP duals with hard shoulders, 1m cones will be required for both standard and relaxation works for lead tapers and the facing wall of lane changes.                                                                                                                                                                             |
| 10                                                                                                              | DETAIL C2                                                                                                                                                                                                                                                                                                                                                                                                |
| A.                                                                                                              | Single carriageway 40mph or less - 450mm traffic cones.                                                                                                                                                                                                                                                                                                                                                  |
| w.C.                                                                                                            | Single/Dual carriageway 50mph or more - 750mm traffic cones.<br>Notes:<br>1) During darkness, warning lights to BS EN 12352:2006                                                                                                                                                                                                                                                                         |
| and a start and a start | should be provided in accordance with Table A1.3.                                                                                                                                                                                                                                                                                                                                                        |
| < .                                                                                                             | Cone                                                                                                                                                                                                                                                                                                                                                                                                     |
| 1 (                                                                                                             | Works Area Safety zone                                                                                                                                                                                                                                                                                                                                                                                   |
|                                                                                                                 | ● Sign                                                                                                                                                                                                                                                                                                                                                                                                   |
| nce                                                                                                             |                                                                                                                                                                                                                                                                                                                                                                                                          |
| 1                                                                                                               | Pedestrian Route                                                                                                                                                                                                                                                                                                                                                                                         |
|                                                                                                                 | OP-rest.                                                                                                                                                                                                                                                                                                                                                                                                 |
| φ T                                                                                                             | Client                                                                                                                                                                                                                                                                                                                                                                                                   |
| s .                                                                                                             | CONNOK CHEMES EID.                                                                                                                                                                                                                                                                                                                                                                                       |
| <u>,</u>                                                                                                        |                                                                                                                                                                                                                                                                                                                                                                                                          |
|                                                                                                                 |                                                                                                                                                                                                                                                                                                                                                                                                          |
| igns Manual<br>als to be 249m.                                                                                  | WORKS WORKS WAITH WAITH WORKS EXIT                                                                                                                                                                                                                                                                                                                                                                       |
| existing level crossing,                                                                                        | Works access/ works exit to be risk assessed                                                                                                                                                                                                                                                                                                                                                             |
| of the Engineer.<br>or any of these<br>in adjacent areas.                                                       | on site for suitability of location                                                                                                                                                                                                                                                                                                                                                                      |
| ,                                                                                                               | Address                                                                                                                                                                                                                                                                                                                                                                                                  |
| actuated (VA)                                                                                                   | Morse Road, Harrow Hill,                                                                                                                                                                                                                                                                                                                                                                                 |
| er.<br>ith the written                                                                                          | Drybrook, Forest of Dean,<br>Gloucestershire, South West                                                                                                                                                                                                                                                                                                                                                 |
| y are installed on.                                                                                             | England, England, GL17 9                                                                                                                                                                                                                                                                                                                                                                                 |
| en to traffic.                                                                                                  |                                                                                                                                                                                                                                                                                                                                                                                                          |
| -                                                                                                               | TM Type<br>4 Way TTL + PED crossing                                                                                                                                                                                                                                                                                                                                                                      |
| sirable minimum,                                                                                                | Lane Narrows + diversion                                                                                                                                                                                                                                                                                                                                                                                 |
|                                                                                                                 | Bus stop suspension                                                                                                                                                                                                                                                                                                                                                                                      |
| *************                                                                                                   | P/L + NO ENTRY bagged/switched off                                                                                                                                                                                                                                                                                                                                                                       |
|                                                                                                                 | Design: O.STR Drawn: O.STR Chkd:S.POW                                                                                                                                                                                                                                                                                                                                                                    |
|                                                                                                                 | Date: 22/10/21 Date: 22/10/21 Date: 22/10/21                                                                                                                                                                                                                                                                                                                                                             |
|                                                                                                                 | Scale: NTS Status: PROPOSED                                                                                                                                                                                                                                                                                                                                                                              |
|                                                                                                                 | Drawing No                                                                                                                                                                                                                                                                                                                                                                                               |
|                                                                                                                 | OCU-NAILBRIDGE.TMA03A                                                                                                                                                                                                                                                                                                                                                                                    |
| H                                                                                                               |                                                                                                                                                                                                                                                                                                                                                                                                          |
|                                                                                                                 | Rev:                                                                                                                                                                                                                                                                                                                                                                                                     |
| 1                                                                                                               |                                                                                                                                                                                                                                                                                                                                                                                                          |