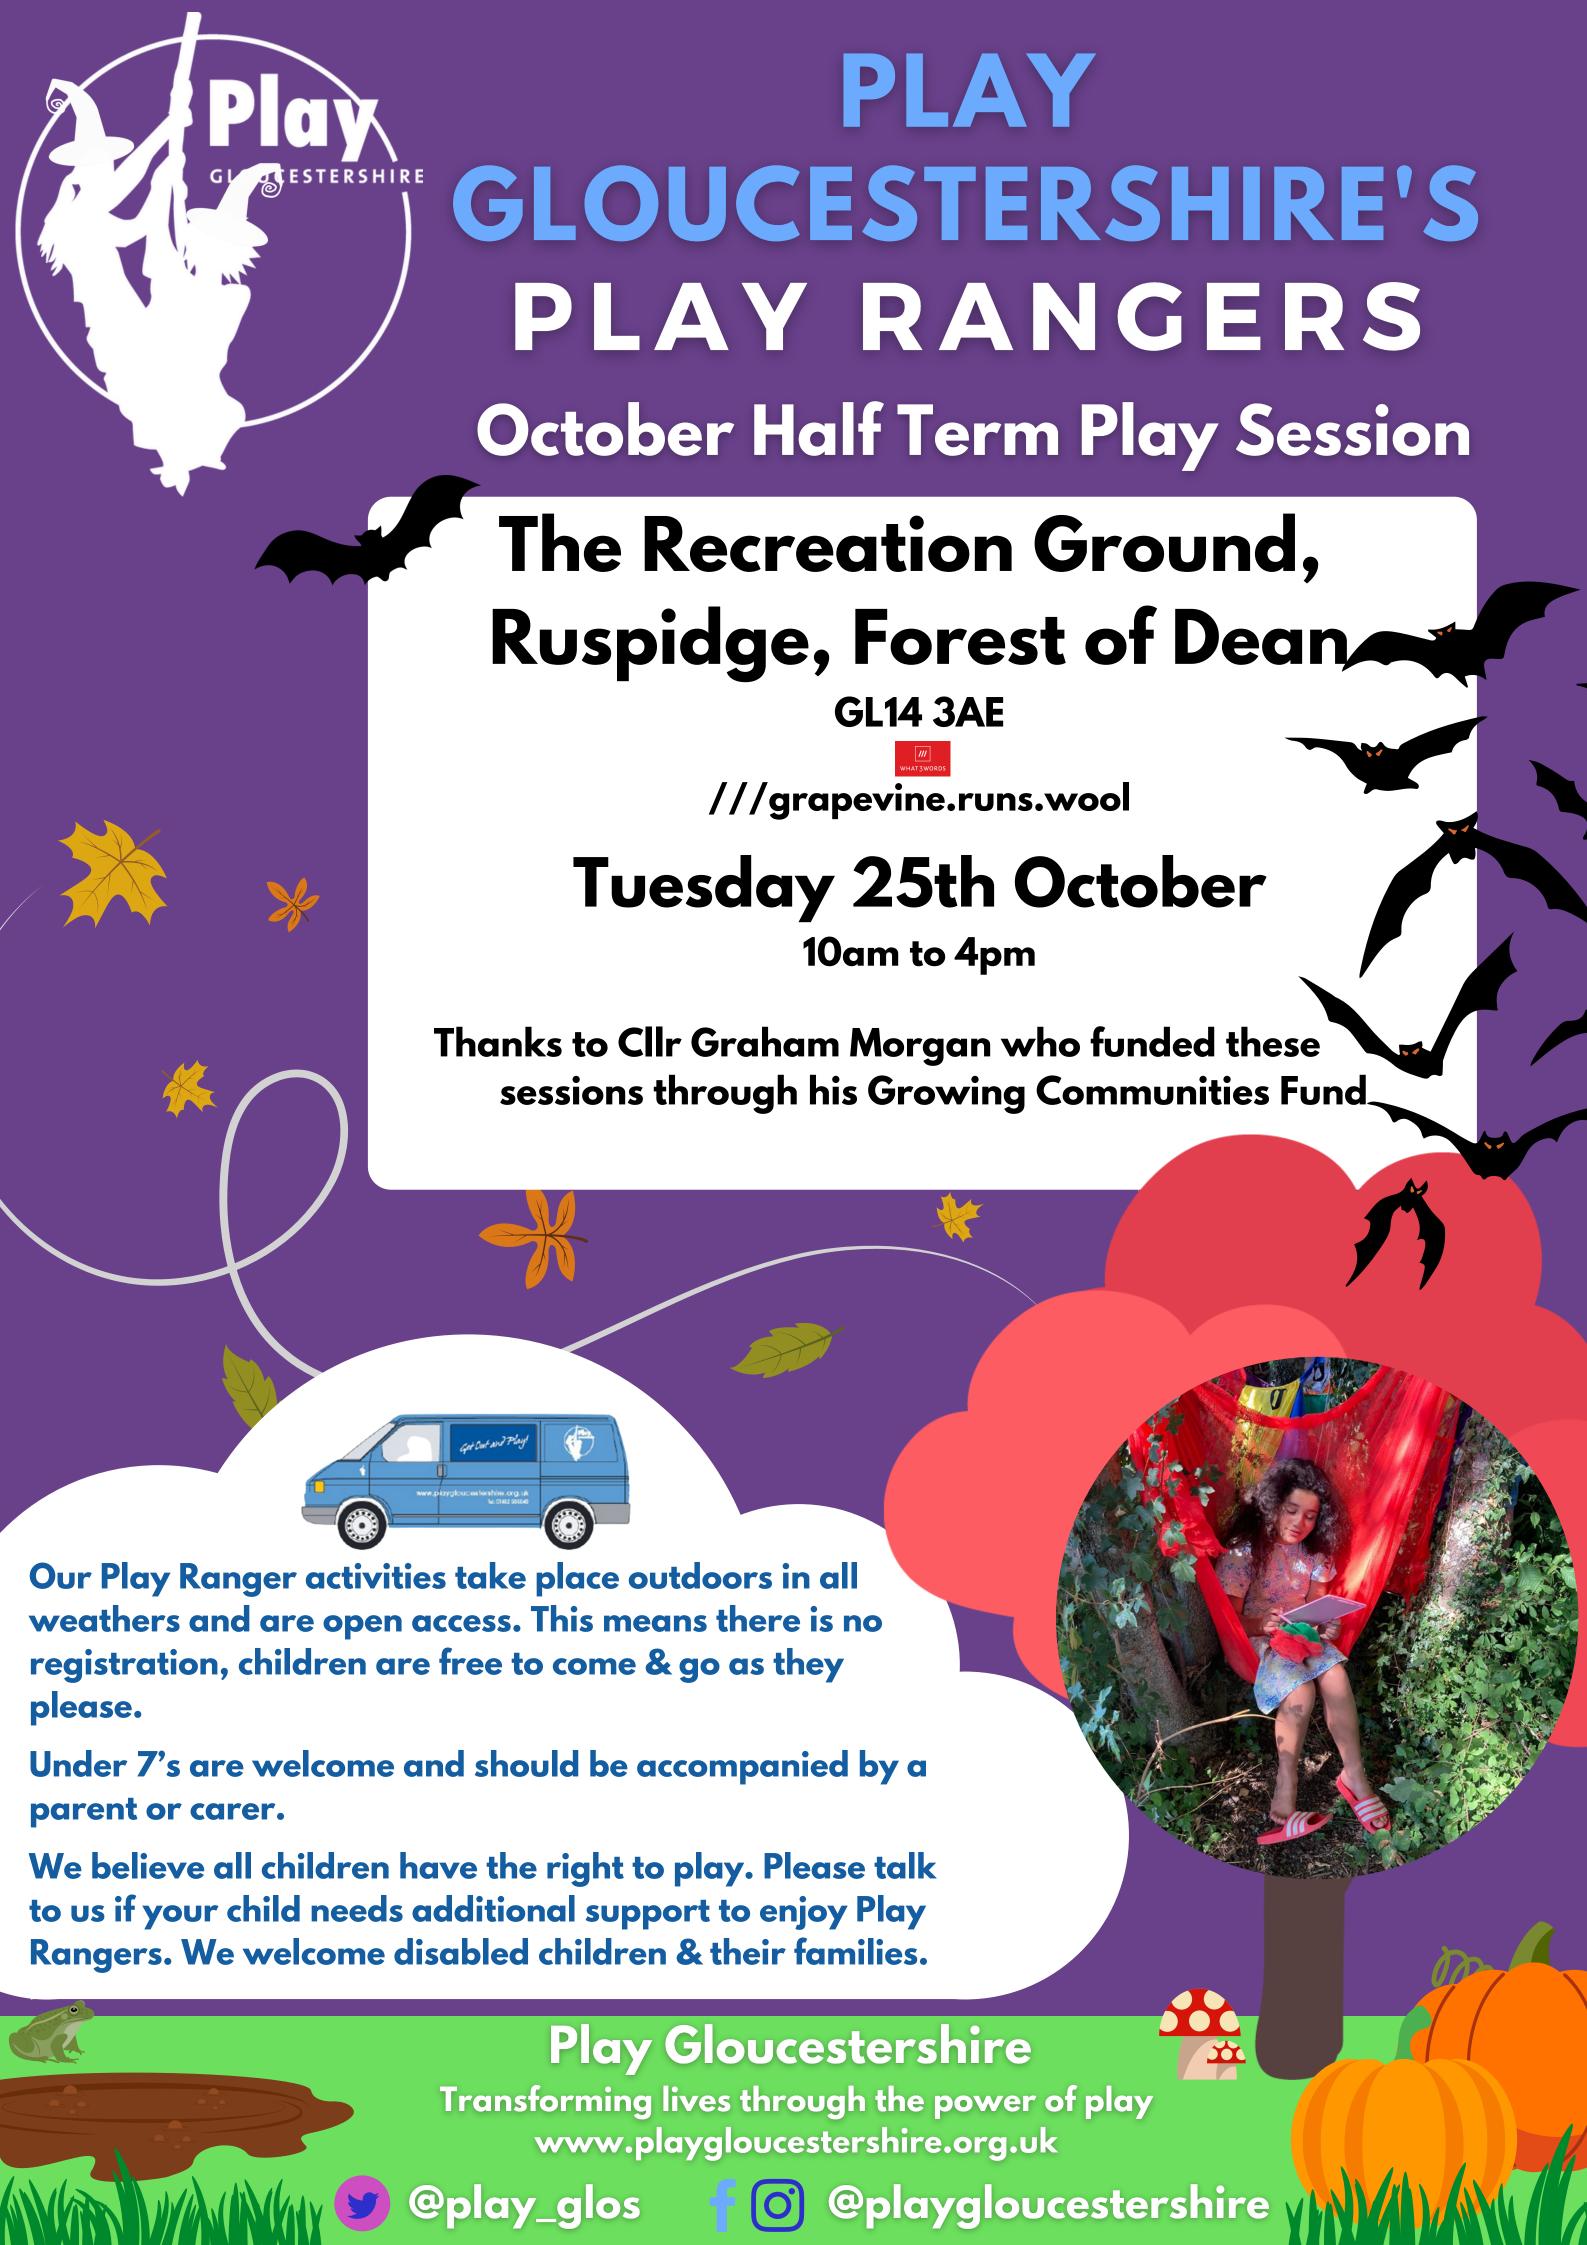

All our activities are outdoors and include den building, fires, arts and crafts, sports and a range of playful games. We encourage children to play freely and choose what they do. They do not have to do anything if they don't want to. Children will get wet, hot, cold, smelly and dirty and need to wear appropriate clothing and footwear. Better to wear old play clothes than ruin your best!

Our Play Rangers will provide drinking water at all sessions. We promote healthy eating and sometimes will provide free fruit.

We believe all children have the right to play. Please talk to us if your child needs additional support to enjoy Play Rangers. We welcome disabled children & their families.